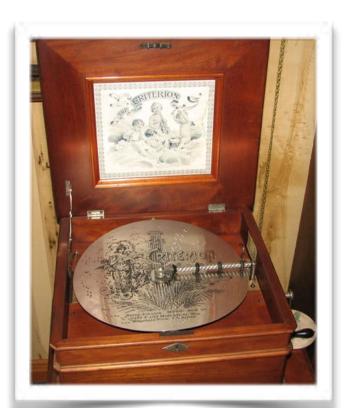

I encourage our members to participate in the May meeting workshop, silent auction, and Show n tell with is the letter "T". Bring in your problem Clocks & watches for members to study. Notice attachment for opportunity to purchase Clocks & music boxes from Ann & Louis Boyd's collection after our meeting.